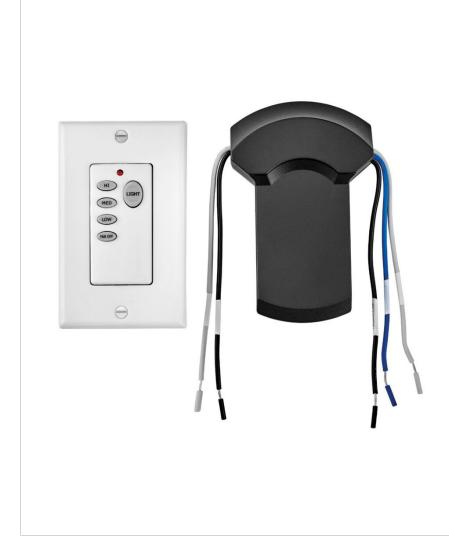

## WALL CONTROL WIFI

980017FWH-015 WIFI WALL CONTROL WINDWARD

| DETAILS   |                |
|-----------|----------------|
| FINISH:   | White          |
| MATERIAL: | Composite      |
| DIMMABLE: | DOES NOT APPLY |

| DIMENSIONS |      |
|------------|------|
| WIDTH:     | 4.8" |
| HEIGHT:    | 6"   |

| MOUNTING   |        |
|------------|--------|
| LEAD WIRE: | 1 X 6" |