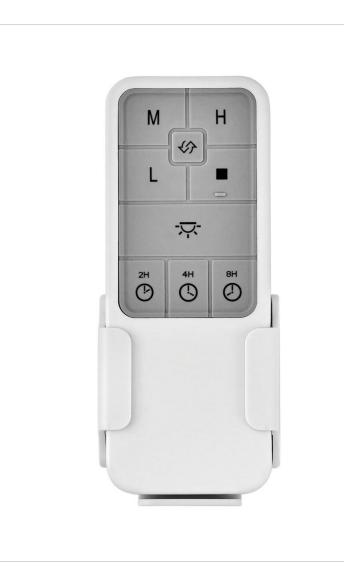

## REMOTE CONTROL

## 980005FWH

REMOTE CONTROL 3 SPEED AC

| DETAILS   |                |
|-----------|----------------|
| FINISH:   | White          |
| MATERIAL: | Composite      |
| DIMMABLE: | DOES NOT APPLY |

| DIMENSIONS |      |
|------------|------|
| WIDTH:     | 2.8" |
| HEIGHT:    | 5.3" |

## **PRODUCT DETAILS:**

- Suitable for use in dry (indoor) locations as defined by NEC and CEC.
  Meets United States UL Underwriters Laboratories & CSA Canadian Standards Association Product Safety Standards.
- Must be used with 981002FAS Receiver Switch Cup and 981001FXX Switch Housing Cup.
- For more information on how to control your ceiling fan via the Hinkley Home Automation App, click here.
- Controls one AC fan only. Operates both fan and light features. Full range dimming.