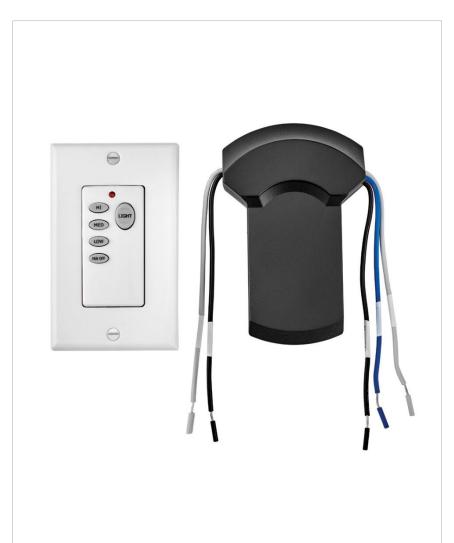

## WALL CONTROL WIFI

## 980017FWH-0095

WIFI WALL CONTROL INDY 56"

| DETAILS   |                |
|-----------|----------------|
| FINISH:   | White          |
| MATERIAL: | Composite      |
| DIMMABLE: | DOES NOT APPLY |

| DIMENSIONS |      |
|------------|------|
| WIDTH:     | 4.8" |
| HEIGHT:    | 6"   |

| ٨ | MOUNTING   |        |
|---|------------|--------|
| L | .EAD WIRE: | 1 X 6" |

| SHIPPING       |     |
|----------------|-----|
| CARTON LENGTH: | 6   |
| CARTON WIDTH:  | 4.7 |
| CARTON HEIGHT: | 4   |