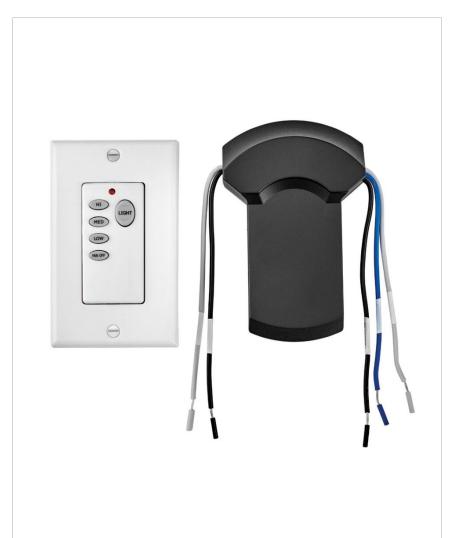

## WALL CONTROL WIFI

## 980017FWH-0097

WIFI WALL CONTROL INDY 72"

| DETAILS   |                |
|-----------|----------------|
| FINISH:   | White          |
| MATERIAL: | Composite      |
| DIMMABLE: | DOES NOT APPLY |

| DIMENSIONS |      |
|------------|------|
| WIDTH:     | 4.8" |
| HEIGHT:    | 6"   |

| N | MOUNTING  |        |
|---|-----------|--------|
| L | EAD WIRE: | 1 X 6" |

| SHIPPING       |     |
|----------------|-----|
| CARTON LENGTH: | 6   |
| CARTON WIDTH:  | 4.7 |
| CARTON HEIGHT: | 4   |