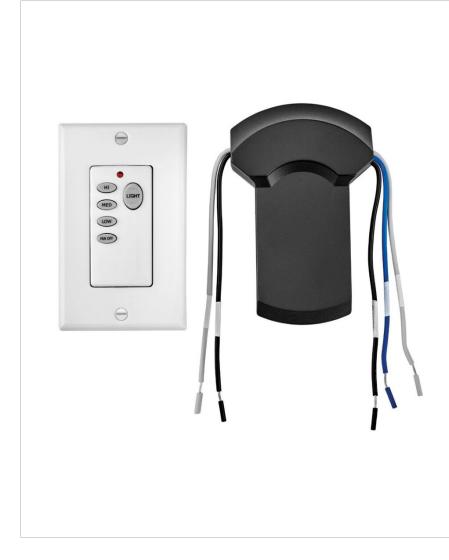

## WALL CONTROL WIFI

980017FWH-016 WIFI WALL CONTROL OASIS

| DETAILS   |                |
|-----------|----------------|
| FINISH:   | White          |
| MATERIAL: | Composite      |
| DIMMABLE: | DOES NOT APPLY |

| DIMENSIONS |      |
|------------|------|
| WIDTH:     | 4.8" |
| HEIGHT:    | 6"   |

| MOUNTING   |        |
|------------|--------|
| LEAD WIRE: | 1 X 6" |