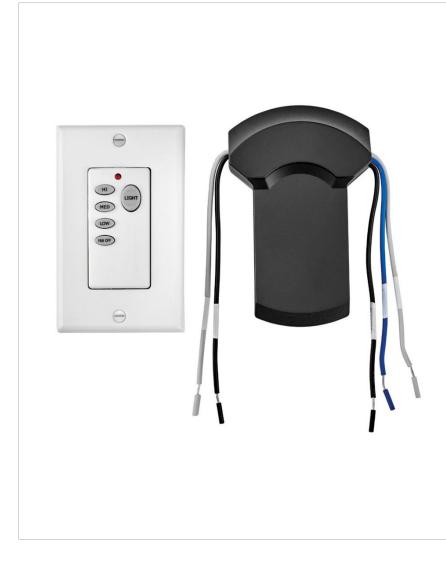

## WALL CONTROL WIFI

980017FWH-017 WIFI WALL CONTROL PROPEL

| DETAILS      |           |
|--------------|-----------|
| FINISH:      | White     |
| MATERIAL:    | Composite |
| DIMMABLE:    | No        |
|              |           |
| DIMENSIONS   |           |
| WIDTH:       | 4.8"      |
| HEIGHT:      | 6"        |
|              |           |
| LIGHT SOURCE |           |
| VOLTAGE:     | 120v      |
|              |           |
| MOUNTING     |           |
| LEAD WIRE:   | 1 X 6"    |
|              |           |
| SHIPPING     |           |
|              | ĥ         |