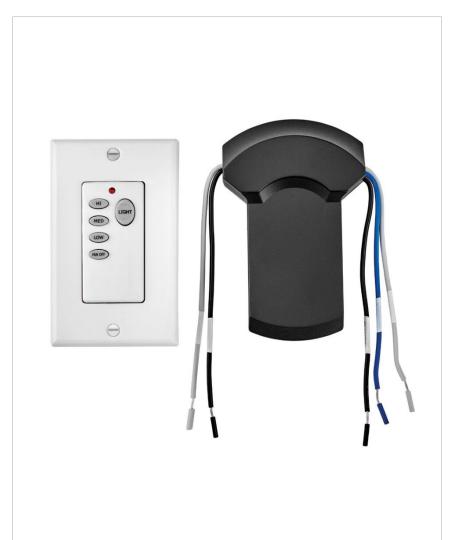

## WALL CONTROL WIFI

## 980017FWH-020

WIFI WALL CONTROL TIER

| DETAILS   |                |
|-----------|----------------|
| FINISH:   | White          |
| MATERIAL: | Composite      |
| DIMMABLE: | DOES NOT APPLY |

|   | DIMENSIONS |      |
|---|------------|------|
|   | WIDTH:     | 4.8" |
| ſ | HEIGHT:    | 6"   |

| LIGHT SOURCE |      |
|--------------|------|
| VOLTAGE:     | 120v |

| MOUNTING   |        |
|------------|--------|
| LEAD WIRE: | 1 X 6" |

| SHIPPING       |     |
|----------------|-----|
| CARTON LENGTH: | 6   |
| CARTON WIDTH:  | 4.7 |
| CARTON HEIGHT: | 4   |