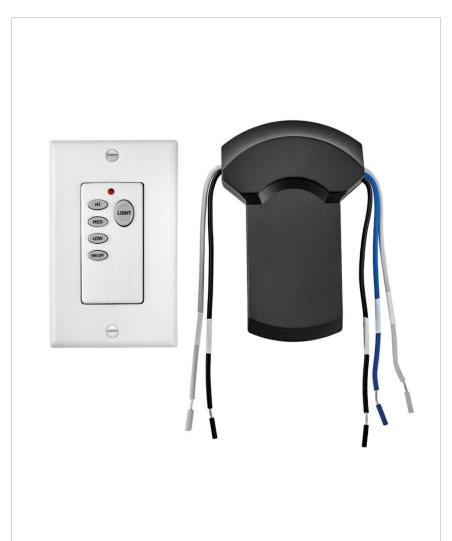

## WALL CONTROL WIFI

## 980017FWH-022

WIFI WALL CONTROL VERA CRUZ

| DETAILS   |                |
|-----------|----------------|
| FINISH:   | White          |
| MATERIAL: | Composite      |
| DIMMABLE: | DOES NOT APPLY |

| DIMENSIONS |      |
|------------|------|
| WIDTH:     | 4.8" |
| HEIGHT:    | 6"   |

| MOUNTING   |        |
|------------|--------|
| LEAD WIRE: | 1 X 6" |

| SHIPPING       |     |
|----------------|-----|
| CARTON LENGTH: | 6   |
| CARTON WIDTH:  | 4.7 |
| CARTON HEIGHT: | 4   |