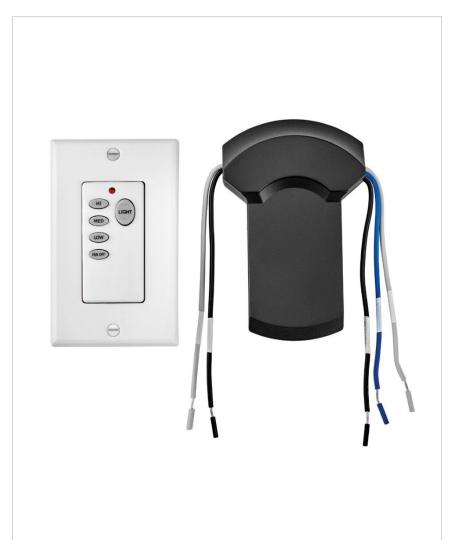

## WALL CONTROL WIFI

## 980017FWH-023

WIFI WALL CONTROL VERGE

| DETAILS   |                |
|-----------|----------------|
| FINISH:   | White          |
| MATERIAL: | Composite      |
| DIMMABLE: | DOES NOT APPLY |

| DIMENSIONS |      |
|------------|------|
| WIDTH:     | 4.8" |
| HEIGHT:    | 6"   |

| LIGHT SOURCE |      |
|--------------|------|
| VOLTAGE:     | 120v |

| MOUNTING   |        |
|------------|--------|
| LEAD WIRE: | 1 X 6" |

| SHIPPING       |     |
|----------------|-----|
| CARTON LENGTH: | 6   |
| CARTON WIDTH:  | 4.7 |
| CARTON HEIGHT: | 4   |