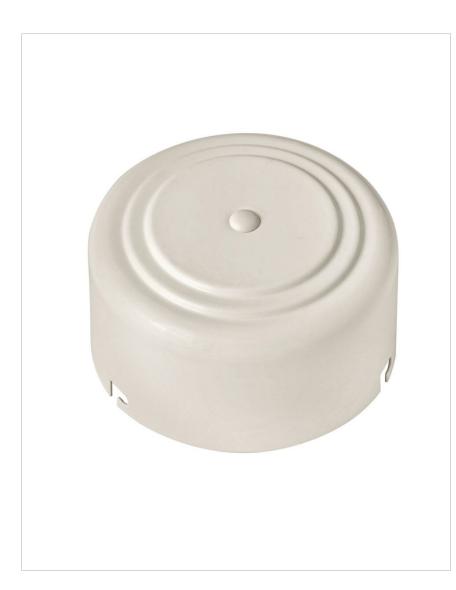

## **SWITCH HOUSING**

## 981001FCW

SWITCH HOUSING CUP

| DETAILS   |                |
|-----------|----------------|
| FINISH:   | Chalk White    |
| MATERIAL: | Steel          |
| DIMMABLE: | DOES NOT APPLY |

| DIMENSIONS |      |
|------------|------|
| WIDTH:     | 4.5" |
| HEIGHT:    | 2.5" |