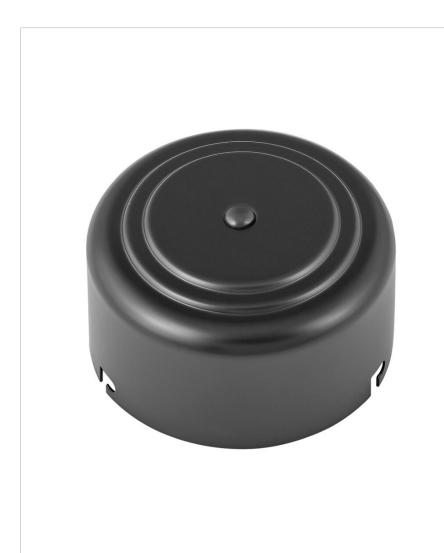

## 981001FMB

SWITCH HOUSING CUP

| DETAILS   |                |
|-----------|----------------|
| FINISH:   | Matte Black    |
| MATERIAL: | Steel          |
| DIMMABLE: | DOES NOT APPLY |

| DIMENSIONS |      |
|------------|------|
| WIDTH:     | 4.5" |
| HEIGHT:    | 2.5" |