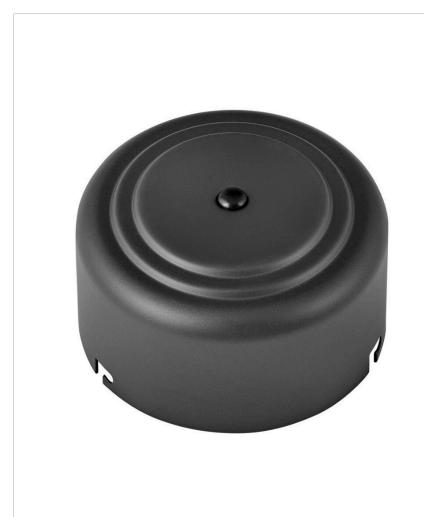

## **SWITCH HOUSING**

## 981001FMM

SWITCH HOUSING CUP

| DETAILS   |                       |
|-----------|-----------------------|
| FINISH:   | Metallic Matte Bronze |
| MATERIAL: | Steel                 |
| DIMMABLE: | DOES NOT APPLY        |