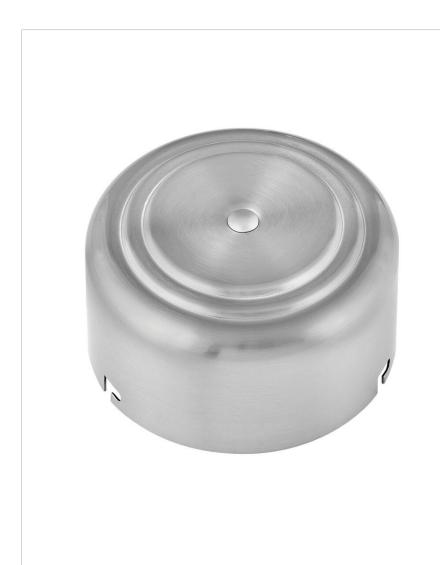

## 981001FSS

SWITCH HOUSING CUP

| DETAILS   |                |
|-----------|----------------|
| FINISH:   | Satin Steel    |
| MATERIAL: | Steel          |
| DIMMABLE: | DOES NOT APPLY |

| DIMENSIONS |      |
|------------|------|
| WIDTH:     | 4.5" |
| HEIGHT:    | 2.5" |

## PRODUCT DETAILS:

- Stainless steel provides superior strength and performance
- For more information on how to control your ceiling fan via the Hinkley Home Automation App, click here.
- Must be used with 981002FAS Receiver Switch Cup. Required for use of 980007FXX Wall Control or 980005FWH Remote Control.
- Suitable for use in wet (outdoor direct rain) locations as defined by NEC and CEC. Meets United States UL Underwriters Laboratories & CSA Canadian Standards Association Product Safety Standards