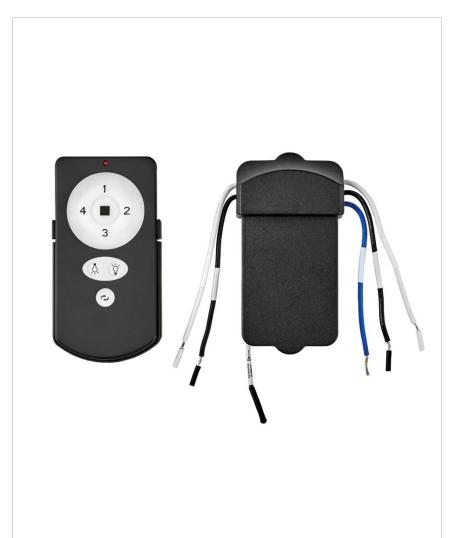

## REMOTE CONTROL WIFI

## 980006FBK-012

WIFI REMOTE CONTROL GROVE

| DETAILS   |                |
|-----------|----------------|
| FINISH:   | Black          |
| MATERIAL: | Composite      |
| DIMMABLE: | DOES NOT APPLY |

| DIMENSIONS |      |
|------------|------|
| WIDTH:     | 2.8" |
| HEIGHT:    | 5.5" |