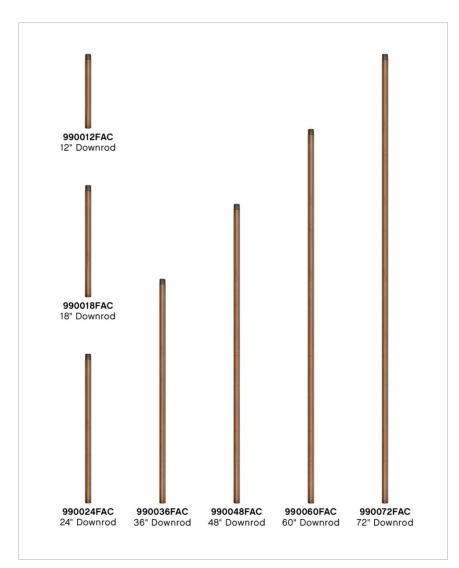

## 12" DOWNROD

## 990012FAC

12" DOWNROD

| DETAILS   |                |
|-----------|----------------|
| FINISH:   | Antique Copper |
| MATERIAL: | Steel          |
| DIMMABLE: | DOES NOT APPLY |

| DIMENSIONS |     |
|------------|-----|
| WIDTH:     | 1"  |
| HEIGHT:    | 12" |