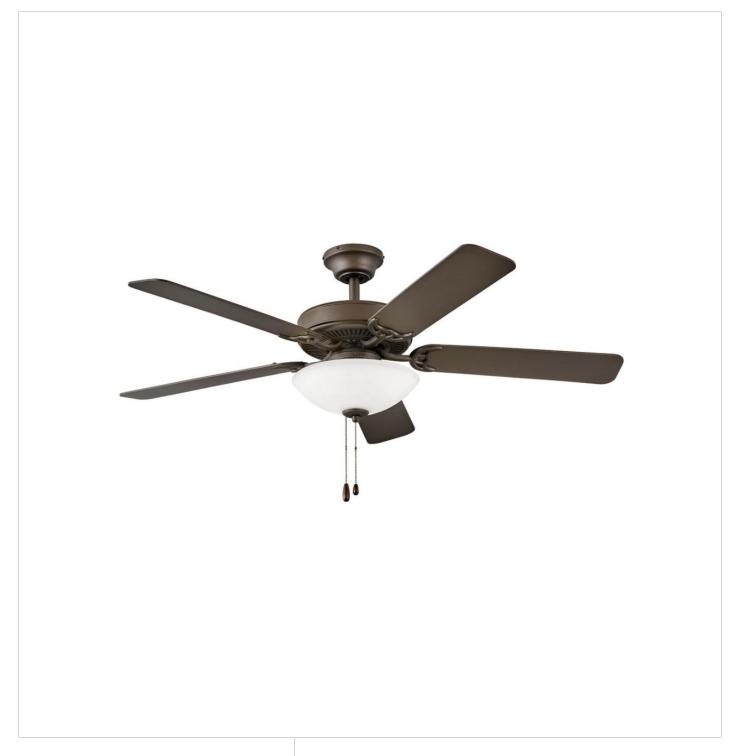

## PROPEL ILLUMINATED

PROPEL ILLUMINATED 52" LED FAN

## 901752FMM-LID

Part of the Regency Series, Propel Illuminated offers a clean, classic style combined with solid performance and excellent value. Offered in a versatile Chalk White, Appliance White, Metallic Matte Bronze or Satin Steel finish to beautifully enhance any interior space, Propel Illuminated ensures its durable construction is a win for any interior application. Propel Illuminated comes equipped with LED bulbs to deliver excellent energy efficiency. Blades are included wi...

FINISH: Metallic Matte Bronze

GLASS: White Frosted

**WIDTH**: 52" **HEIGHT**: 17.8" **DEPTH**: 0

**BLADE COUNT**: 5

HINKLEY 33000 Pin Oak Parkway Avon Lake, OH 44012 **PHONE: (440) 653-5500** Toll Free: 1 (800) 446-5539 hinkley.com