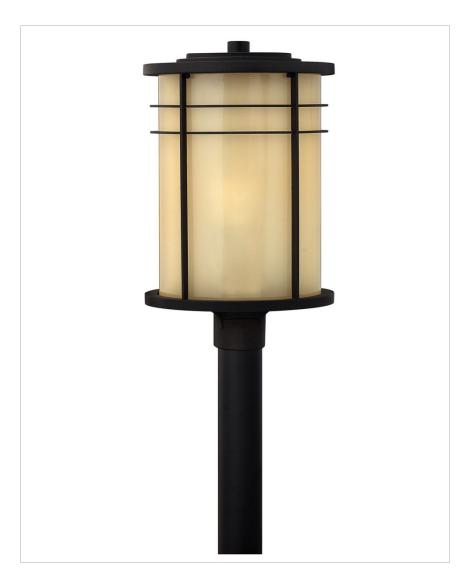

## **LEDGEWOOD**

## 1121MR

LEDGEWOOD MUSEUM BRONZE 1 LIGHT EXTRA LARGE POST OR PIER MOUNT LANTERN

Ledgewood's bold construction features a unique oval shaped, over scaled design with elegant, clean line details.

| DETAILS   |                         |
|-----------|-------------------------|
| FINISH:   | Museum Bronze           |
| MATERIAL: | Cast Aluminum           |
| GLASS:    | Champagne Inside Etched |
| DIMMABLE: | No                      |

| DIMENSIONS |       |
|------------|-------|
| WIDTH:     | 13"   |
| HEIGHT:    | 20.8" |
| WEIGHT:    | 16lb  |

| LIGHT SOU | RCE  |          |
|-----------|------|----------|
| LIGHT SOU | RCE: | Socketed |
| VOLTAGE:  |      | 120v     |