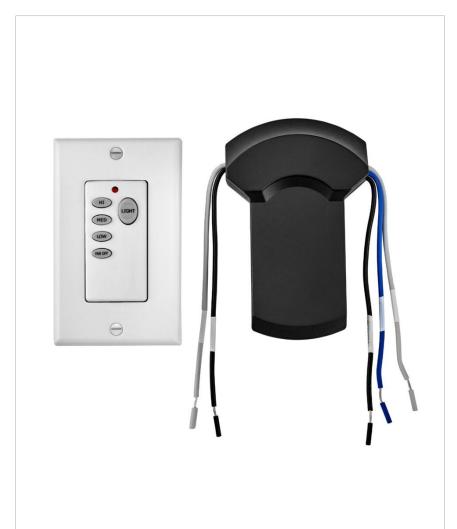

## WALL CONTROL WIFI

## 980017FWH-0166

WIFI WALL CONTROL OASIS 60"

| DETAILS   |                |
|-----------|----------------|
| FINISH:   | White          |
| MATERIAL: | Composite      |
| DIMMABLE: | DOES NOT APPLY |

| DIMENSIONS |      |
|------------|------|
| WIDTH:     | 4.8" |
| HEIGHT:    | 6"   |

| LIGHT SOURCE |      |
|--------------|------|
| VOLTAGE:     | 120v |

| M  | OUNTING   |        |
|----|-----------|--------|
| LE | EAD WIRE: | 1 X 6" |

| SHIPPING       |     |
|----------------|-----|
| CARTON LENGTH: | 6   |
| CARTON WIDTH:  | 4.8 |
| CARTON HEIGHT: | 4   |

## PRODUCT DETAILS:

- Suitable for use in dry (indoor) locations as defined by NEC and CEC. Meets United States UL Underwriters Laboratories & CSA Canadian Standards Association Product Safety Standards.
- For more information on how to control your ceiling fan via the Hinkley Home Automation App, click here.