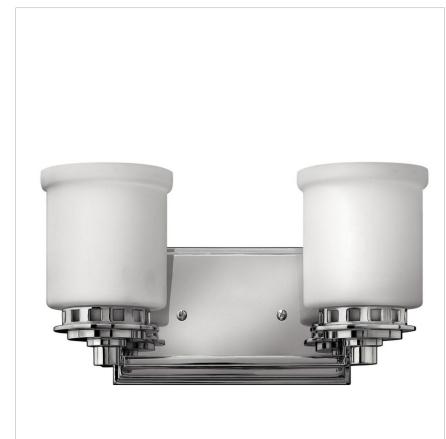

## 5192CM

ASHLEY TWO LIGHT VANITY

Ashley's chic, transitional style highlights its distinctive cast perforated glass holders and stepped trim detail in a crisp Chrome finish.

| DETAILS   |             |
|-----------|-------------|
| FINISH:   | Chrome      |
| MATERIAL: | Metal       |
| GLASS:    | Etched Opal |
| DIMMABLE: | No          |

| DIMENSIONS     |             |
|----------------|-------------|
| WIDTH:         | 12.8"       |
| HEIGHT:        | 7.3"        |
| WEIGHT:        | 4lb         |
| BACK PLATE:    | 8.5"W X 5"H |
| EXTENSION:     | 6.3"        |
| TOP TO OUTLET: | 4.75"       |