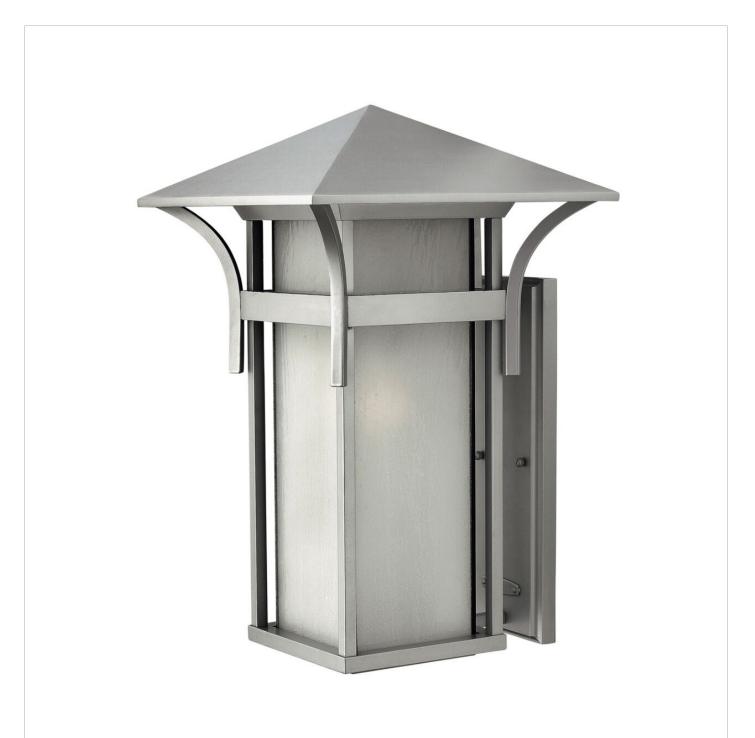

## 2579TT

Harbor has an updated nautical feel with style inspired by the clean, strong lines of a welcoming lighthouse. Sturdy and structural, the robust construction features just enough interest to be captivating without overwhelming the simplistic vibe. Let the light of Harbor guide you home. FINISH: Titanium GLASS: Etched Seedy Bound WIDTH: 13" HEIGHT: 20.5" DEPTH: 0 LIGHT SOURCE: Socketed WATTAGE: 1-12w Med. LED, 100w Equiv.