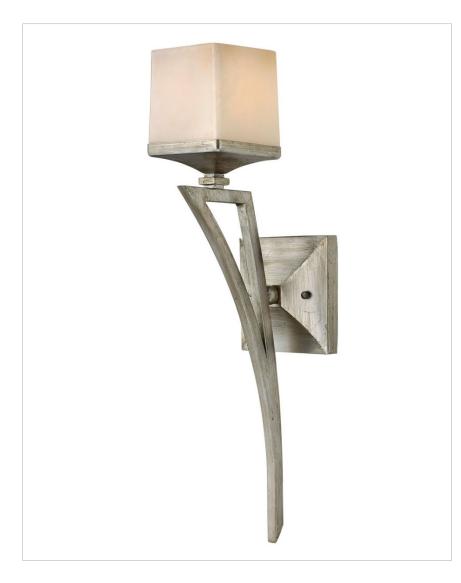

## SAN SIMEON ONE LIGHT BATH WALL LIGHT

San Simeon combines angular lines with traditional forms for a modern yet classic style. The authentic hand-applied Silver Leaf finish and beautifully painted soft fawn colored glass create a luxurious appeal.

| DETAILS   |                   |
|-----------|-------------------|
| FINISH:   | Silver Leaf       |
| MATERIAL: | Steel             |
| GLASS:    | Hand Painted Fawn |
| DIMMABLE: | No                |

| DIMENSIONS     |        |
|----------------|--------|
| WIDTH:         | 6"     |
| HEIGHT:        | 24.5"  |
| WEIGHT:        | 6lb    |
| BACK PLATE:    | 6" Sq. |
| EXTENSION:     | 8.5"   |
| TOP TO OUTLET: | 11.5"  |