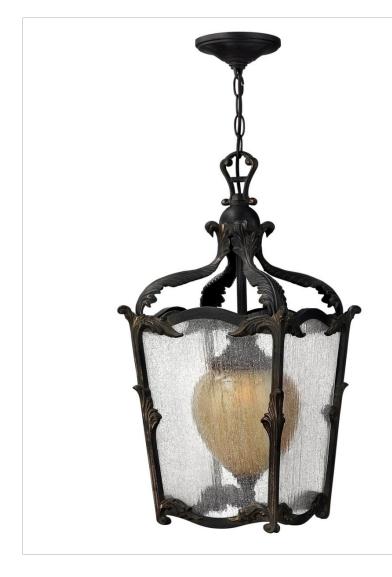

# SORRENTO

#### 1422AI

SORRENTO 1 LIGHT LARGE HANGING LANTERN

Sorrento's flourishing cast metal details are enhanced by hand-applied Aged Iron finish with copper highlights.

| DETAILS       |                                       |
|---------------|---------------------------------------|
| FINISH:       | Aged Iron                             |
| MATERIAL:     | Cast Aluminum                         |
| GLASS:        | Clear Seedy and Optic<br>Etched Amber |
| SLOPE DEGREE: | 90                                    |
| DIMMABLE:     | No                                    |

## DIMENSIONS

| WIDTH:  | 12.3" |
|---------|-------|
| HEIGHT: | 24"   |
| WEIGHT: | 11lb  |

| LIGHT SOURCE  |          |
|---------------|----------|
| LIGHT SOURCE: | Socketed |
| VOLTAGE:      | 120v     |