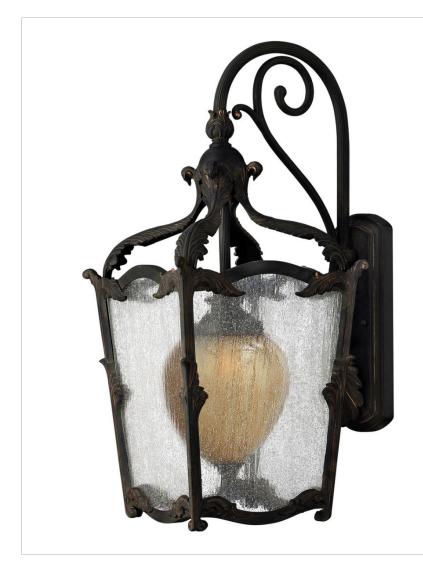

## 1425AI

SORRENTO 1 LIGHT LARGE WALL MOUNT LANTERN

Sorrento's flourishing cast metal details are enhanced by hand-applied Aged Iron finish with copper highlights.

| DETAILS   |                                       |
|-----------|---------------------------------------|
| FINISH:   | Aged Iron                             |
| MATERIAL: | Cast Aluminum                         |
|           | Clear Seedy and Optic<br>Etched Amber |
| DIMMABLE: | No                                    |