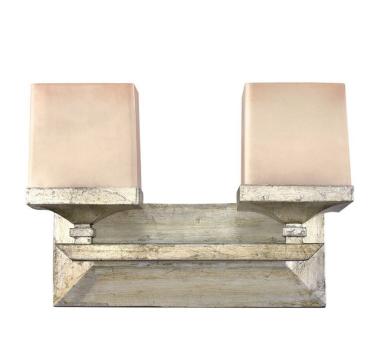

## SAN SIMEON TWO LIGHT VANITY

San Simeon combines angular lines with traditional forms for a modern yet classic style. The authentic hand-applied Silver Leaf finish and beautifully painted soft fawn colored glass create a luxurious appeal.

| DETAILS   |                   |
|-----------|-------------------|
| FINISH:   | Silver Leaf       |
| GLASS:    | Hand Painted Fawn |
| DIMMABLE: | No                |

| DIMENSIONS     |            |
|----------------|------------|
| WIDTH:         | 14.5"      |
| HEIGHT:        | 10"        |
| WEIGHT:        | 6lb        |
| BACK PLATE:    | 13"W X 5"H |
| EXTENSION:     | 6.5"       |
| TOP TO OUTLET: | 7.25"      |