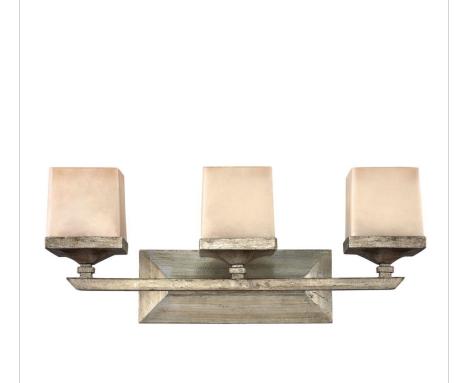

## SAN SIMEON THREE LIGHT VANITY

San Simeon combines angular lines with traditional forms for a modern yet classic style. The authentic hand-applied Silver Leaf finish and beautifully painted soft fawn colored glass create a luxurious appeal.

| DETAILS   |                   |
|-----------|-------------------|
| FINISH:   | Silver Leaf       |
| GLASS:    | Hand Painted Fawn |
| DIMMABLE: | No                |

| DIMENSIONS     |            |
|----------------|------------|
| WIDTH:         | 24"        |
| HEIGHT:        | 9.5"       |
| WEIGHT:        | 8lb        |
| BACK PLATE:    | 13"W X 5"H |
| EXTENSION:     | 6.5"       |
| TOP TO OUTLET: | 7.25"      |