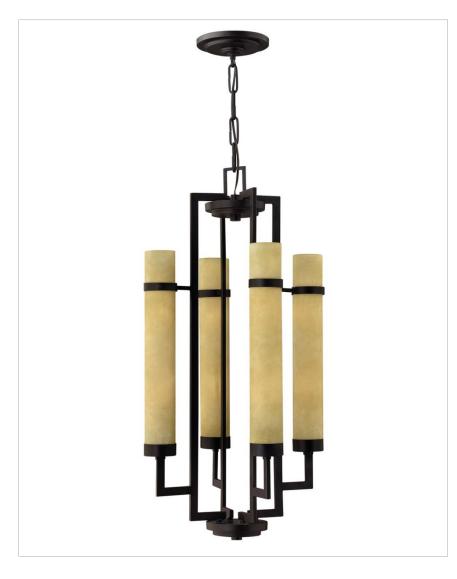

## MEDIUM SINGLE TIER

Cordillera conveys contemporary chic with tall tubular glass, three-quarter trim rings and dramatic scaling. The Rustic Iron finish is paired with light scavo glass to complete this bold design.

| DETAILS       |             |
|---------------|-------------|
| FINISH:       | Rustic Iron |
| MATERIAL:     | Metal       |
| GLASS:        | Light Scavo |
| SLOPE DEGREE: | 90          |
| DIMMABLE:     | No          |

| DIMENSIONS |      |
|------------|------|
| WIDTH:     | 19"  |
| HEIGHT:    | 36"  |
| WEIGHT:    | 17lb |

| LIGHT SOURCE  |          |
|---------------|----------|
| LIGHT SOURCE: | Socketed |
| VOLTAGE:      | 120v     |