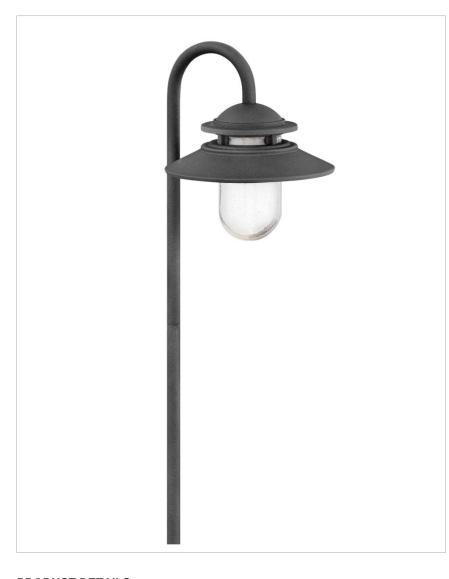

## **ATWELL**

## 1566DZ-LL

12V LED PATH LIGHT

| DETAILS   |                                             |
|-----------|---------------------------------------------|
| FINISH:   | Aged Zinc                                   |
| MATERIAL: | Aluminum                                    |
| GLASS:    | Clear Seedy                                 |
| DIMMABLE: | YES - WITH MLV ON<br>TRANSFORMER<br>PRIMARY |