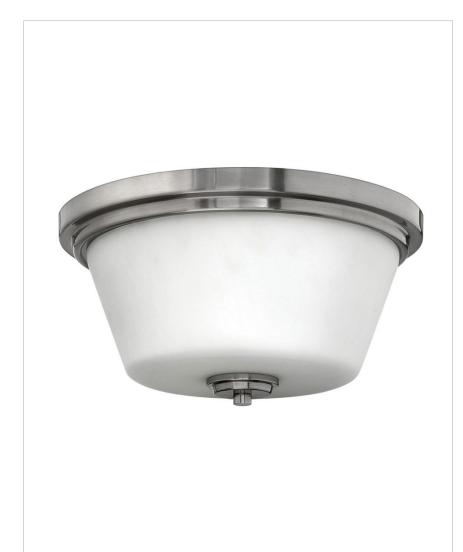

## **FLUSH MOUNT**

## 5551BN

FLUSH BRUSHED NICKEL MOUNT 2 LIGHT BATH FLUSH MOUNT

| DETAILS   |                |
|-----------|----------------|
| FINISH:   | Brushed Nickel |
| MATERIAL: | Metal          |
| GLASS:    | Etched Opal    |
| DIMMABLE: | No             |