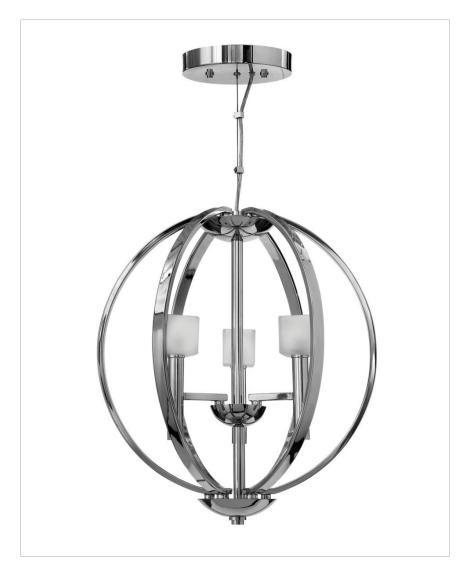

## MONDO 3 LIGHT SMALL OPEN FRAME ORB

Mondo's bold arm extensions in a brilliant Polished Chrome finish are complemented by the petite, frosted, cube-shaped glass, adding sophistication to this contemporary collection.

| DETAILS       |                     |
|---------------|---------------------|
| FINISH:       | Polished Chrome     |
| MATERIAL:     | Steel               |
| GLASS:        | Frosted Cube-Shaped |
| SLOPE DEGREE: | 90                  |
| DIMMABLE:     | No                  |

| DIMENSIONS |       |
|------------|-------|
| WIDTH:     | 18"   |
| HEIGHT:    | 20.3" |
| WEIGHT:    | 10lb  |

| LIGHT SOURCE  |          |
|---------------|----------|
| LIGHT SOURCE: | Socketed |
| VOLTAGE:      | 120v     |