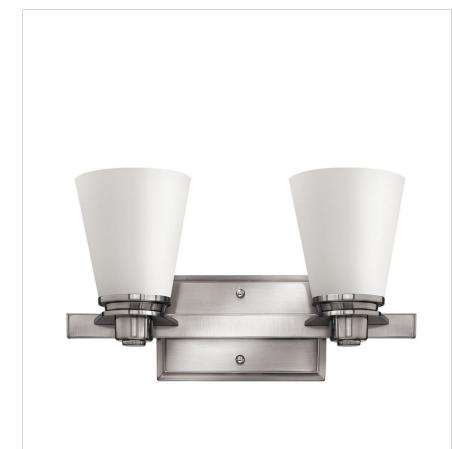

## **AVON**

## 5552BN

## SMALL TWO LIGHT VANITY

Avon's updated traditional style features a clean, minimalist design with cast detailing. Available in Chrome and Brushed Nickel finishes.

| DETAILS   |                                            |
|-----------|--------------------------------------------|
| FINISH:   | Brushed Nickel                             |
| MATERIAL: | Metal                                      |
| GLASS:    | Etched Opal                                |
| DIMMABLE: | YES - WITH DIMMABLE<br>LAMP (NOT INCLUDED) |

| DIMENSIONS     |                |
|----------------|----------------|
| WIDTH:         | 14.5"          |
| HEIGHT:        | 8"             |
| WEIGHT:        | 4lb            |
| BACK PLATE:    | 7.25"W X 4.5"H |
| EXTENSION:     | 6.3"           |
| TOP TO OUTLET: | 5.75"          |