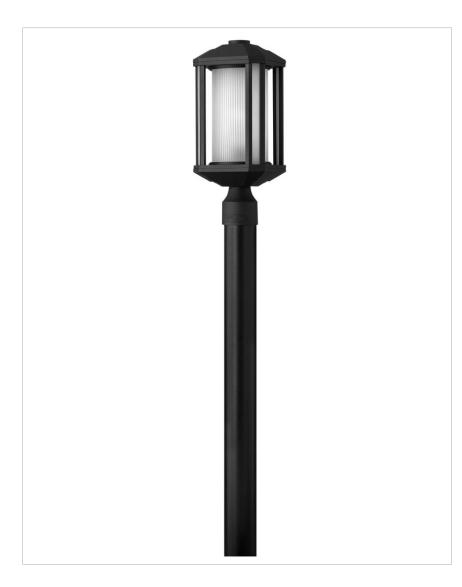

## 1391BK

## MEDIUM POST OR PIER MOUNT LANTERN

Castelle's transitional style in cast aluminum features clean lines and a ribbed etched amber glass cylinder accented by etched corner panels, adding to its sophisticated look.

| DETAILS   |                        |
|-----------|------------------------|
| FINISH:   | Black                  |
| MATERIAL: | Cast Aluminum          |
| GLASS:    | Ribbed Etched Cylinder |
| DIMMABLE: | No                     |