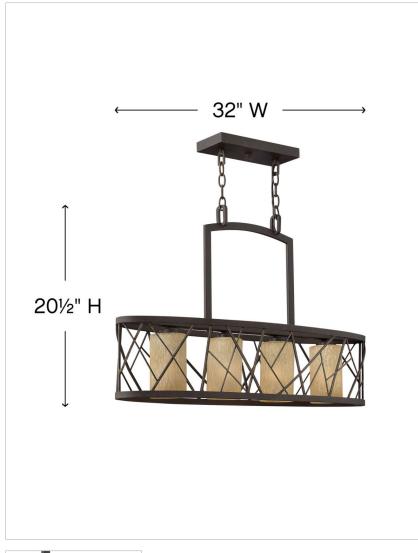

## FOUR LIGHT LINEAR

Nest finds its inspiration from patterns found in nature. This contemporary chandelier collection conveys an organic modern elegance in an Oil Rubbed Bronze or Silver Leaf finish complemented by distressed etched glass.

| DETAILS   |                         |
|-----------|-------------------------|
| FINISH:   | Oil Rubbed Bronze       |
| MATERIAL: | Metal                   |
| GLASS:    | Distressed Amber Etched |
| DIMMABLE: | No                      |

| DIMENSIONS |       |
|------------|-------|
| WIDTH:     | 32"   |
| HEIGHT:    | 20.5" |
| DEPTH:     | 9     |
| WEIGHT:    | 15lb  |

| LIGHT SOURCE  |          |
|---------------|----------|
| LIGHT SOURCE: | Socketed |
| VOLTAGE:      | 120v     |