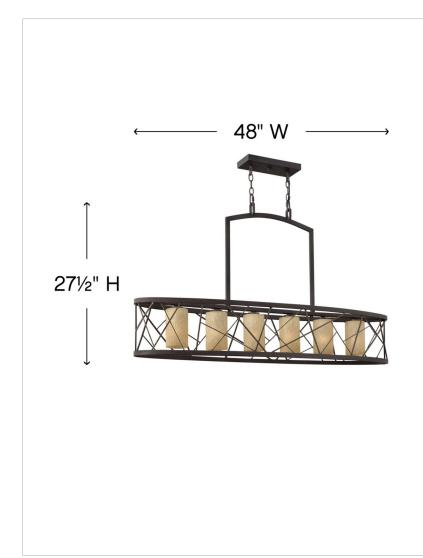

## DIMENSIONS

| BINEROIONO |       |
|------------|-------|
| WIDTH:     | 48"   |
| HEIGHT:    | 27.5" |
| DEPTH:     | 12    |
| WEIGHT:    | 24lb  |

| LIGHT SOURCE  |          |
|---------------|----------|
| LIGHT SOURCE: | Socketed |
| VOLTAGE:      | 120v     |