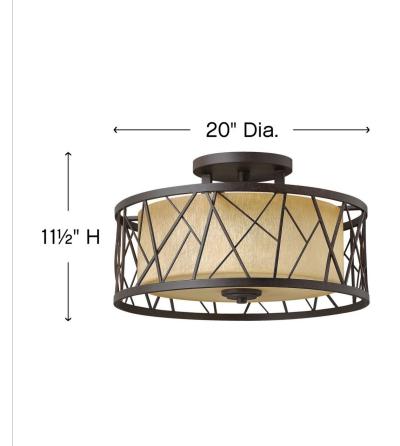

## FR41622ORB

MEDIUM SEMI-FLUSH MOUNT

Nest finds its inspiration from patterns found in nature. This contemporary chandelier collection conveys an organic modern elegance in an Oil Rubbed Bronze or Silver Leaf finish complemented by distressed etched glass.

| DETAILS   |                         |
|-----------|-------------------------|
| FINISH:   | Oil Rubbed Bronze       |
| MATERIAL: | Metal                   |
| GLASS:    | Distressed Amber Etched |
| DIMMABLE: | No                      |

## DIMENSIONS

| WIDTH:  | 20"   |
|---------|-------|
| HEIGHT: | 11.5" |
| WEIGHT: | 13lb  |

| LIGHT SOURCE  |          |
|---------------|----------|
| LIGHT SOURCE: | Socketed |
| VOLTAGE:      | 120v     |