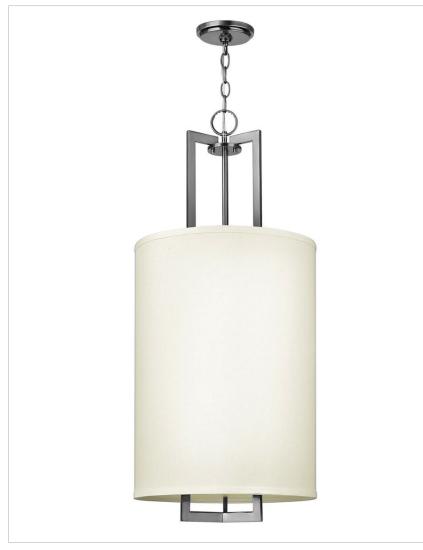

## 3205AN

## LARGE DRUM PENDANT

Hampton is a modern transitional design, offering the ultimate in urban sophistication. The minimal, rectangular frame is softened by a contemporary offwhite linen drum shade.

| DETAILS       |                                            |
|---------------|--------------------------------------------|
| FINISH:       | Antique Nickel                             |
| MATERIAL:     | Metal                                      |
| SHADE:        | Off-White Linen Hardback                   |
| SLOPE DEGREE: | 90                                         |
| DIMMABLE:     | YES - WITH DIMMABLE<br>LAMP (NOT INCLUDED) |

| DIMENSIONS |       |
|------------|-------|
| WIDTH:     | 16"   |
| HEIGHT:    | 32.8" |
| WEIGHT:    | 12lb  |

| LIGHT SOURCE  |                                             |
|---------------|---------------------------------------------|
| LIGHT SOURCE: | Socketed                                    |
|               | 3-14w Med. LED, 60w<br>Equiv. or 3-60w Med. |
| VOLTAGE:      | 120v                                        |