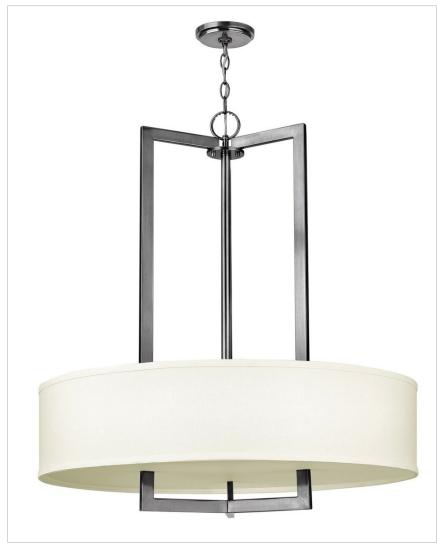

## 3206AN

## LARGE DRUM

Hampton is a modern transitional design, offering the ultimate in urban sophistication. The minimal, rectangular frame is softened by a contemporary offwhite linen drum shade.

| DETAILS       |                                            |
|---------------|--------------------------------------------|
| FINISH:       | Antique Nickel                             |
| MATERIAL:     | Metal                                      |
| SHADE:        | Off-White Linen Hardback                   |
| SLOPE DEGREE: | 90                                         |
| DIMMABLE:     | YES - WITH DIMMABLE<br>LAMP (NOT INCLUDED) |

| DIMENSIONS |      |
|------------|------|
| WIDTH:     | 30"  |
| HEIGHT:    | 33"  |
| WEIGHT:    | 20lb |

| LIGHT SOURCE  |             |
|---------------|-------------|
| LIGHT SOURCE: | Socketed    |
| WATTAGE:      | 3-100w Med. |
| VOLTAGE:      | 120v        |