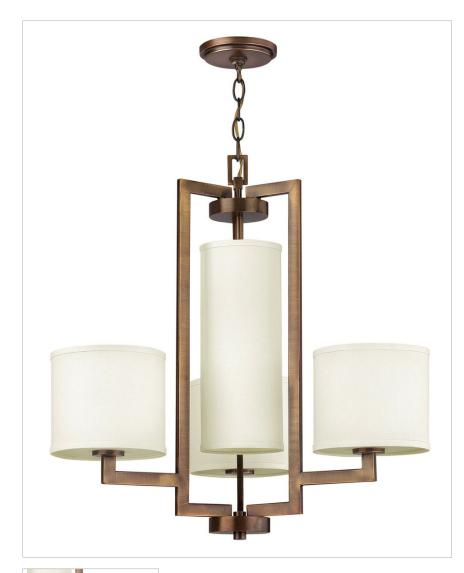

## SMALL SINGLE TIER

Hampton is a modern transitional design, offering the ultimate in urban sophistication. The minimal, rectangular frame is softened by a contemporary offwhite linen drum shade.

| DETAILS       |                          |
|---------------|--------------------------|
| FINISH:       | Brushed Bronze           |
| MATERIAL:     | Metal                    |
| SHADE:        | Off-White Linen Hardback |
| SLOPE DEGREE: | 90                       |
| DIMMABLE:     | No                       |

| DIMENSIONS |       |
|------------|-------|
| WIDTH:     | 24.8" |
| HEIGHT:    | 24.5" |
| WEIGHT:    | 10lb  |

| LIGHT SOURCE  |          |
|---------------|----------|
| LIGHT SOURCE: | Socketed |
| VOLTAGE:      | 120v     |

| MOUNTING   |          |
|------------|----------|
| CANOPY:    | 5" Dia.  |
| LEAD WIRE: | 1 X 144" |

| SHIPPING       |      |
|----------------|------|
| CARTON LENGTH: | 26   |
| CARTON WIDTH:  | 14.3 |
| CARTON HEIGHT: | 25.3 |
| CARTON WEIGHT: | 18   |