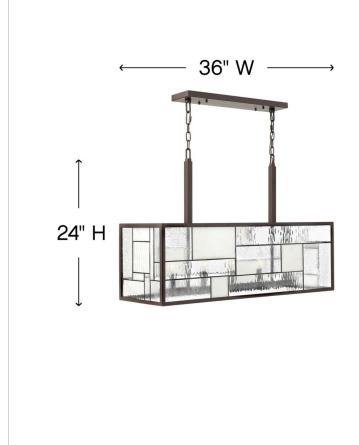

## DIMENSIONS

| WIDTH:  | 36"  |
|---------|------|
| HEIGHT: | 24"  |
| DEPTH:  | 12   |
| WEIGHT: | 26lb |