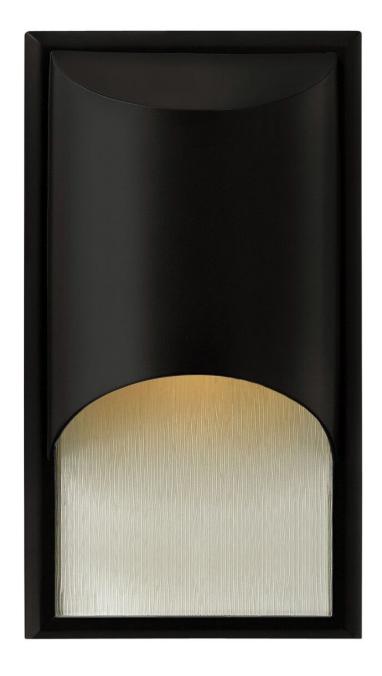

## 1830SK-LED

The clean, modern lines of Cascade complement the rain glass while creating a glowing, indirect lighting effect. The sleek aluminum construction adds to the design's versatility, making this contemporary style perfect for either interior or exterior use. Cascade is standard Dark Sky compliant.

FINISH: Satin Black

GLASS: Clear Etched Organic Rain

WIDTH: 8"
HEIGHT: 14.5"
DEPTH: 0

**LIGHT SOURCE**: Integrated LED **WATTAGE**: 12w LED \*Included

HINKLEY 33000 Pin Oak Parkway Avon Lake, OH 44012 **PHONE: (440) 653-5500** Toll Free: 1 (800) 446-5539 hinkley.com