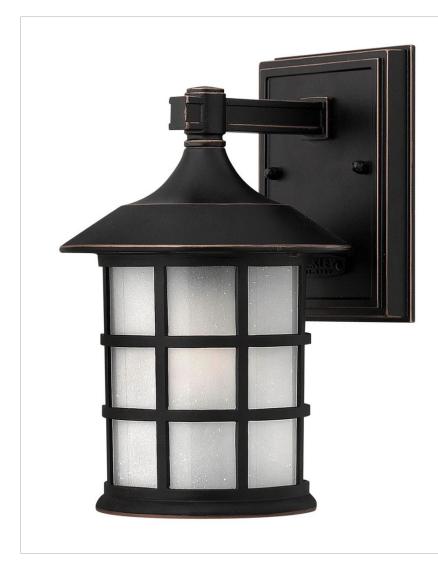

## FREEPORT

## 1800OP

SMALL WALL MOUNT LANTERN

Freeport features a classic New England design in cast aluminum construction for timeless, traditional style.

| DETAILS   |               |
|-----------|---------------|
| FINISH:   | Olde Penny    |
| MATERIAL: | Cast Aluminum |
| GLASS:    | Etched Seedy  |
| DIMMABLE: | No            |