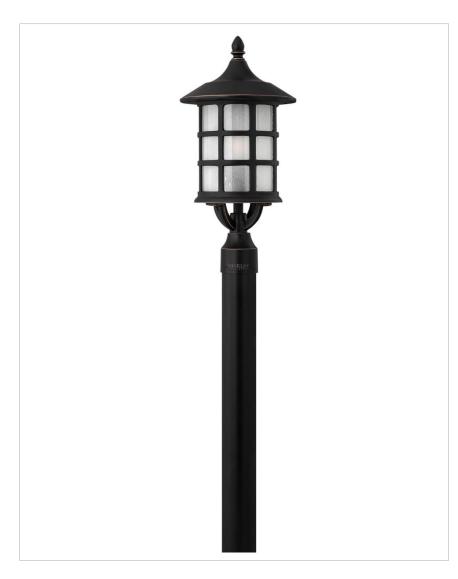

## **FREEPORT**

## 1801OP

## LARGE POST TOP OR PIER MOUNT LANTERN

Freeport features a classic New England design in cast aluminum construction for timeless, traditional style.

| DETAILS   |               |
|-----------|---------------|
| FINISH:   | Olde Penny    |
| MATERIAL: | Cast Aluminum |
| GLASS:    | Etched Seedy  |
| DIMMABLE: | No            |

## PRODUCT DETAILS:

- Suitable for use in wet (outdoor direct rain) locations as defined by NEC and CEC. Meets United States UL Underwriters Laboratories & CSA Canadian Standards Association Product Safety Standards
- 2-year finish warranty
- Classic lines and heritage details complement traditional architecture