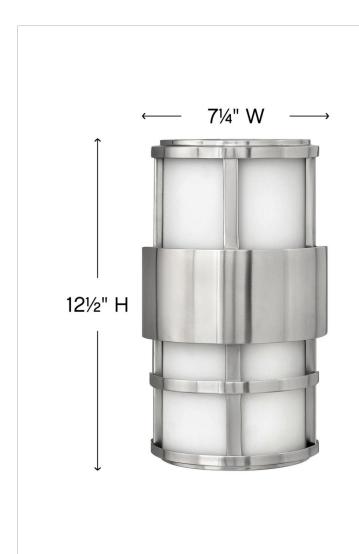

| DIMENSIONS     |                 |
|----------------|-----------------|
| WIDTH:         | 7.3"            |
| HEIGHT:        | 12.5"           |
| WEIGHT:        | 4lb             |
| BACK PLATE:    | 5.75"W X 12.5"H |
| EXTENSION:     | 4"              |
| TOP TO OUTLET: | 6.25"           |