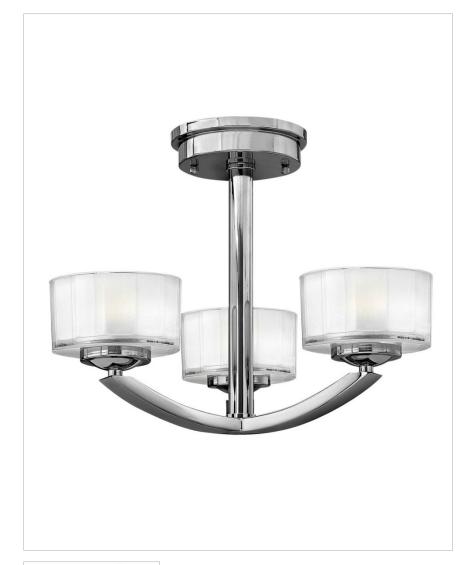

## 3871CM

MERIDIAN 3 LIGHT MEDIUM SEMI-FLUSH MOUNT

Meridian features minimal transitional styling with clean lines soft curves and low-profile faceted 1/2" thick glass. This stem hung simplistic design will add a crisp focal point to any decor.

| DETAILS   |                                      |
|-----------|--------------------------------------|
| FINISH:   | Chrome                               |
| MATERIAL: | Metal                                |
| GLASS:    | Thick Faceted Clear Inside<br>Etched |
| DIMMABLE: | No                                   |

## DIMENSIONS

| DIVIENSIONS |       |
|-------------|-------|
| WIDTH:      | 16"   |
| HEIGHT:     | 12.3" |
| WEIGHT:     | 15lb  |

| LIGHT SOURCE  |          |
|---------------|----------|
| LIGHT SOURCE: | Socketed |
| VOLTAGE:      | 120v     |

## PRODUCT DETAILS:

- Suitable for use in dry (indoor) locations as defined by NEC and CEC. Meets United States UL Underwriters Laboratories & CSA Canadian Standards Association Product Safety Standards.
- Merging the best of traditional and modern elements with a sophisticated and streamlined look
- Sparkling chrome with reflective finish