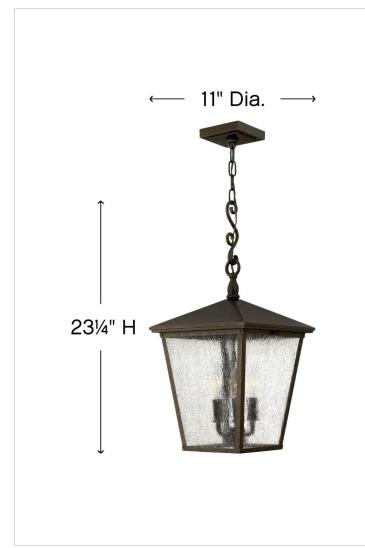

| DIMENSIONS |       |
|------------|-------|
| WIDTH:     | 11"   |
| HEIGHT:    | 23.3" |
| WEIGHT:    | 9lb   |

| LIGHT SOURCE  |                            |
|---------------|----------------------------|
| LIGHT SOURCE: | Socketed                   |
| WATTAGE:      | 3-5w Cand. LED, 60w Equiv. |
| VOLTAGE:      | 120v                       |

| MOUNTING   |          |
|------------|----------|
| CANOPY:    | 4.5" Sq. |
| LEAD WIRE: | 1 X 72"  |

| SHIPPING       |      |
|----------------|------|
| CARTON LENGTH: | 14   |
| CARTON WIDTH:  | 13.3 |
| CARTON HEIGHT: | 16.8 |
| CARTON WEIGHT: | 11   |