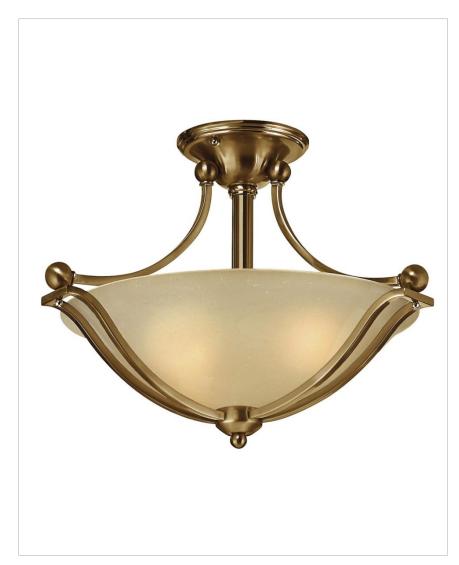

## **BOLLA**

## 4651BR

## SMALL SEMI-FLUSH MOUNT

The graceful lines of Bolla's sweeping double arms create a soft elegance while heavy cast spheres perched at the tips add to its innovative style. The strong proportions of the arms contrast with the subtle bell shaped glass, combining both traditional and modern details.

| DETAILS   |                   |
|-----------|-------------------|
| FINISH:   | Brushed Bronze    |
| MATERIAL: | Metal             |
| GLASS:    | Light Amber Seedy |
| DIMMABLE: | No                |