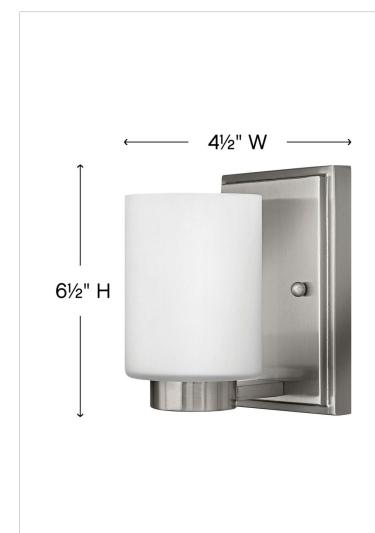

## SMALL SINGLE LIGHT VANITY

Miley's chic design complements a variety of décors with its sleek lines and elegant glass shape. The cast stepped back plate and cast glass holders in Chrome or Brushed Nickel finishes add to its beauty.

| DETAILS   |                |
|-----------|----------------|
| FINISH:   | Brushed Nickel |
| MATERIAL: | Metal          |
| GLASS:    | Etched White   |
| DIMMABLE: | Yes            |

| DIMENSIONS     |               |
|----------------|---------------|
| WIDTH:         | 4.5"          |
| HEIGHT:        | 6.5"          |
| WEIGHT:        | 2lb           |
| BACK PLATE:    | 4.5"W X 6.5"H |
| EXTENSION:     | 5.3"          |
| TOP TO OUTLET: | 3.25"         |