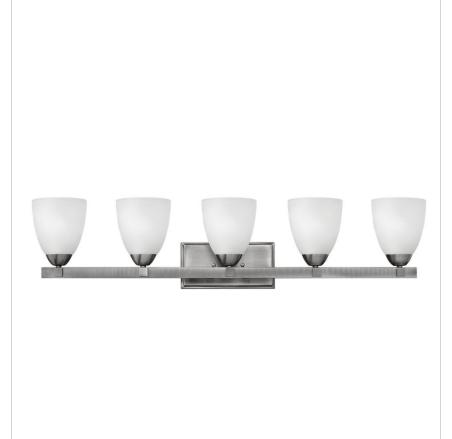

## PINNACLE FIVE LIGHT VANITY

Pinnacle features softly curved mounting bars with cast square decorative medallions in an Antique Nickel finish with clear etched glass or a Chrome finish with Antique Nickel accents and etched opal glass.

| DETAILS   |                |
|-----------|----------------|
| FINISH:   | Antique Nickel |
| MATERIAL: | Metal          |
| GLASS:    | Clear Etched   |
| DIMMABLE: | No             |

| DIMENSIONS     |                |
|----------------|----------------|
| WIDTH:         | 37"            |
| HEIGHT:        | 8"             |
| WEIGHT:        | 6lb            |
| BACK PLATE:    | 9.25"W X 4.5"H |
| EXTENSION:     | 7.3"           |
| TOP TO OUTLET: | 5.75"          |

## PRODUCT DETAILS:

- Fixture can be mounted either up or down
- Mounting bars are curved in shape
- Suitable for use in damp locations as defined by NEC and CEC. Meets United States UL Underwriters Laboratories & CSA Canadian Standards Association Product Safety Standards.