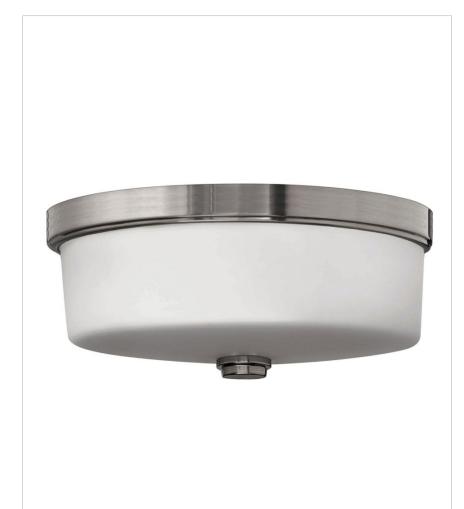

## **FLUSH MOUNT**

## 5421BN

FLUSH BRUSHED NICKEL MOUNT 3 LIGHT BATH FLUSH MOUNT

| DETAILS   |                |
|-----------|----------------|
| FINISH:   | Brushed Nickel |
| MATERIAL: | Metal          |
| GLASS:    | Etched Opal    |
| DIMMABLE: | No             |

| DIMENSIONS |      |
|------------|------|
| WIDTH:     | 17"  |
| HEIGHT:    | 7"   |
| WEIGHT:    | 10lb |

| LIGHT SOURCE  |          |
|---------------|----------|
| LIGHT SOURCE: | Socketed |
| VOLTAGE:      | 120v     |

| MOUNTING |         |
|----------|---------|
| CANOPY:  | 17" Dia |

| SHIPPING       |    |
|----------------|----|
| CARTON LENGTH: | 20 |
| CARTON WIDTH:  | 20 |
| CARTON HEIGHT: | 10 |
| CARTON WEIGHT: | 17 |