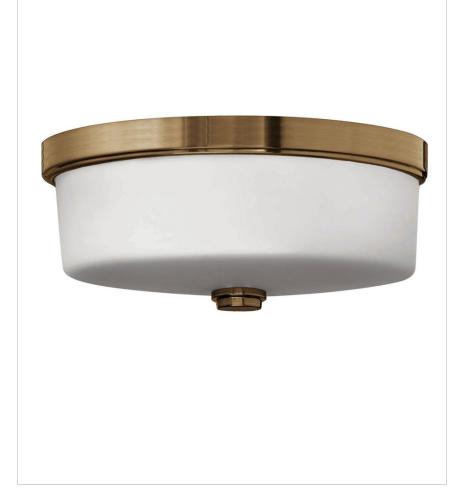

## FLUSH MOUNT

**5421BR** FLUSH BRUSHED BRONZE MOUNT 3 LIGHT BATH FLUSH MOUNT

| DETAILS   |                |
|-----------|----------------|
| FINISH:   | Brushed Bronze |
| MATERIAL: | Metal          |
| GLASS:    | Etched Opal    |
| DIMMABLE: | No             |

| DIMENSIONS |      |
|------------|------|
| WIDTH:     | 17"  |
| HEIGHT:    | 7"   |
| WEIGHT:    | 11lb |

| LIGHT SOURCE  |          |
|---------------|----------|
| LIGHT SOURCE: | Socketed |
| VOLTAGE:      | 120v     |

| MOUNTING |          |
|----------|----------|
| CANOPY:  | 17" Dia. |

| SHIPPING       | ]  |
|----------------|----|
| CARTON LENGTH: | 20 |
| CARTON WIDTH:  | 20 |
| CARTON HEIGHT: | 10 |
| CARTON WEIGHT: | 17 |