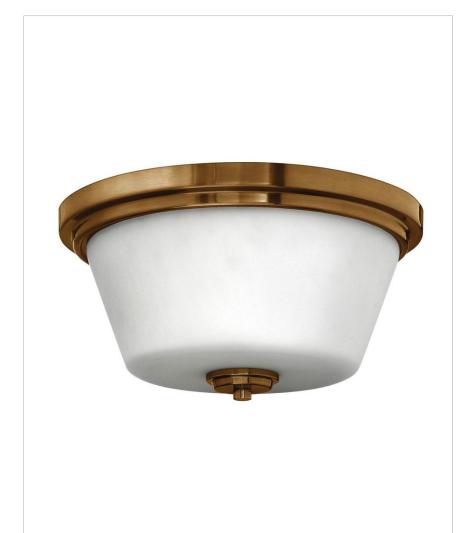

## 5551BR

FLUSH BRUSHED BRONZE MOUNT 2 LIGHT BATH FLUSH MOUNT

| DETAILS   |                |
|-----------|----------------|
| FINISH:   | Brushed Bronze |
| MATERIAL: | Metal          |
| GLASS:    | Etched Opal    |
| DIMMABLE: | No             |

| DIMENSIONS |      |
|------------|------|
| WIDTH:     | 15"  |
| HEIGHT:    | 7.8" |
| WEIGHT:    | 8lb  |

| LIGHT SOURCE  |          |
|---------------|----------|
| LIGHT SOURCE: | Socketed |
| VOLTAGE:      | 120v     |